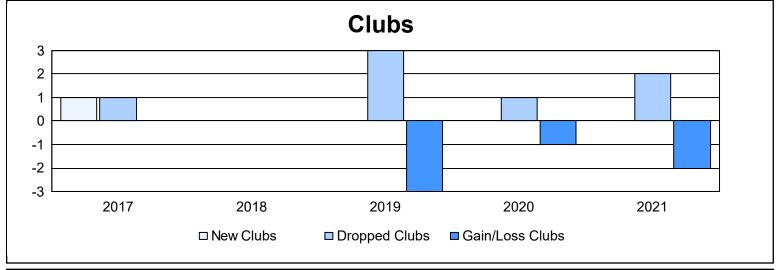

District 5M 3 As of June 2021 Cumulative

| Year      | New<br>Clubs | Dropped<br>Clubs | Gain/<br>Loss<br>Clubs | New<br>Members | Charter<br>Members | Reinstate<br>Members | Transfer<br>Members | Total<br>Member<br>Added | Total<br>Members<br>Dropped | Gain/<br>Loss<br>Members |
|-----------|--------------|------------------|------------------------|----------------|--------------------|----------------------|---------------------|--------------------------|-----------------------------|--------------------------|
| 2016-2017 | 1            | 1                | 0                      | 86             | 26                 | 0                    | 3                   | 115                      | 102                         | 13                       |
| 2017-2018 | 0            | 0                | 0                      | 94             | 6                  | 2                    | 7                   | 109                      | 157                         | -48                      |
| 2018-2019 | 0            | 3                | -3                     | 41             | 1                  | 2                    | 2                   | 46                       | 129                         | -83                      |
| 2019-2020 | 0            | 1                | -1                     | 52             | 0                  | 3                    | 3                   | 58                       | 79                          | -21                      |
| 2020-2021 | 0            | 2                | -2                     | 24             | 0                  | 1                    | 1                   | 26                       | 113                         | -87                      |
| Average   | 0            | 1                | -1                     | 59             | 7                  | 2                    | 3                   | 71                       | 116                         | -45                      |